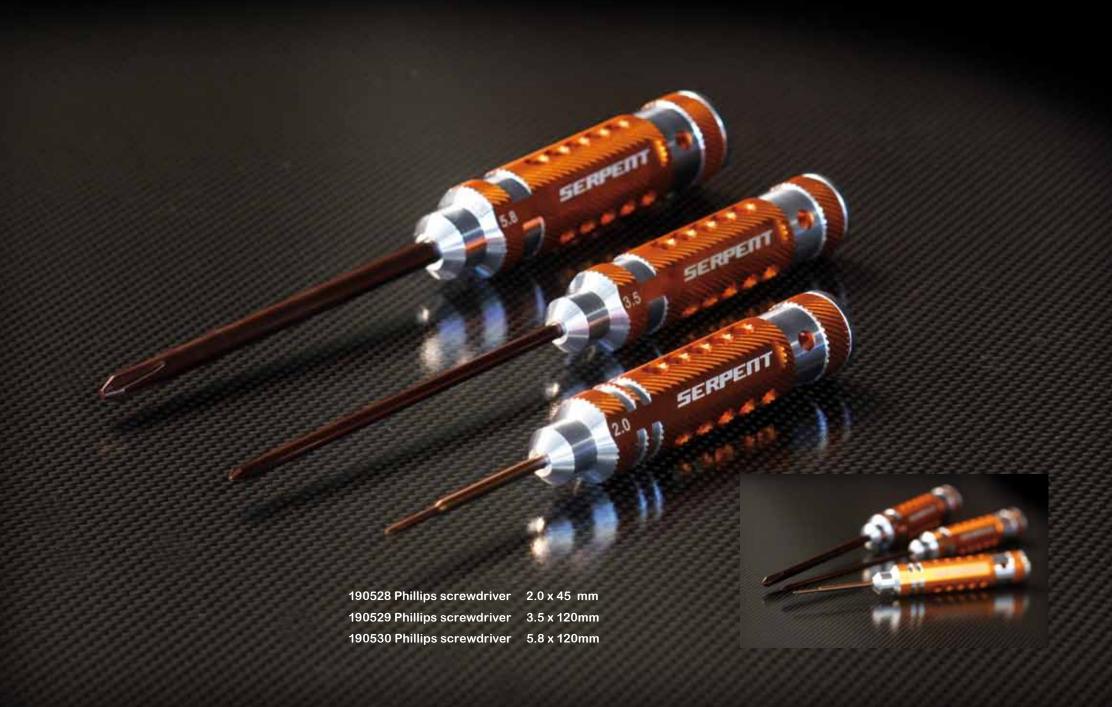

# **Lightweight Phillips screwdriver**

#### **Serpent Tools and Tool-sets**

- 190506 Toolset onroad GP (17pcs) with Tools bag
- 190507 Toolset EP (16pcs) with Tools bag
- 190508 Toolset offroad (20pcs) with Tools bag
- 190509 Allen wrench 1.5 x 120mm
- 190510 Allen wrench 2.0 x 120mm
- 190511 Allen wrench 2.5 x 120mm
- 190512 Allen wrench 3.0 x 120mm
- 190513 Ball driver hex wrench 2.0 x 120mm
- 190514 Ball driver hex wrench 2.5 x 120mm
- 190515 Ball driver hex wrench 3.0 x 120mm
- 190516 Tool tip allen wrench 1.5 x 120mm
- 190517 Tool tip allen wrench 2.0 x 120mm
- 190518 Tool tip allen wrench 2.5 x 120mm
- 190519 Tool tip allen wrench 3.0 x 120mm
- 190520 Tool tip ball driver hex wrench 2.0 x 120mm
- 190521 Tool tip ball driver hex wrench 2.5 x 120mm
- 190522 Tool tip ball driver hex wrench 3.0 x 120mm
- 190523 Turnbuckle wrench 3mm
- 190524 Turnbuckle wrench 4mm
- 190525 Turnbuckle wrench 5mm
- 190526 Flat head screwdriver 3.0 x 150mm
- 190527 Flat head screwdriver 4.0 x 150mm
- 190528 Phillips screwdriver 2.0 x 45mm
- 190529 Phillips screwdriver 3.5 x 120mm
- 190530 Phillips screwdriver 5.8 x 120mm
- 190539 Nut driver 4.5 x 100mm
- 190531 Nut driver 5.0 x 100mm
- 190532 Nut driver 5.5 x 100mm
- 190533 Nut driver 7.0 x 100mm
- 190534 Reamer with end cap for lexan body
- 190535 Exhaust spring / caster clip remover
- 190536 Wrench-glowplug / clutchnut 10mm long
- 190537 Flywheel wrench tool wheelnut 1/8 off road
- 190538 Flywheel wrench
- 190504 Ballcup tool
- 190500 Pit-caddy
- 190501 Tool-bag
- 190502 Carry-bag medium, 3 drawers
- 190503 Fuel bottle 500ml