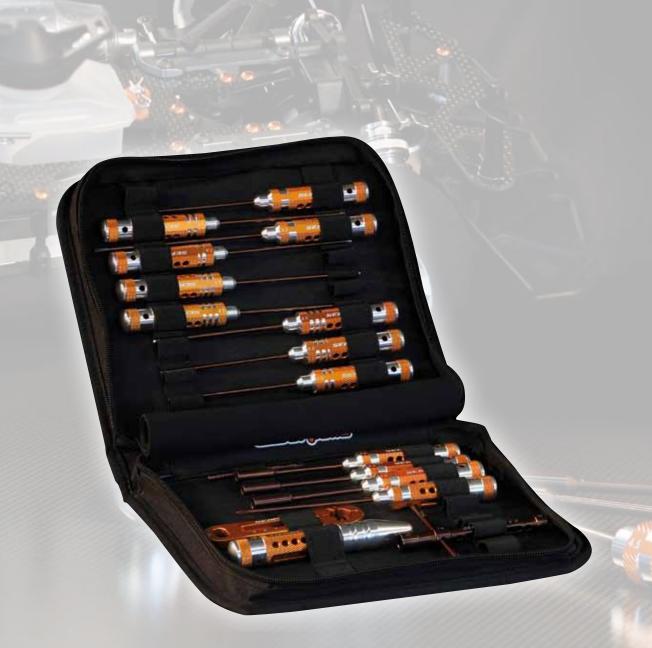

### 190506 Toolset onroad GP (17pcs) with Tools bag

|                                         | pcs. |
|-----------------------------------------|------|
| ALLEN WRENCH 1.5 X 120MM                | 1    |
| ALLEN WRENCH 2.0 X 120MM                | 1    |
| ALLEN WRENCH 2.5 X 120MM                | 1    |
| ALLEN WRENCH 3.0 X 120MM                | 1    |
| BALL DRIVER HEX WRENCH 2.0 X 120MM      | 1    |
| BALL DRIVER HEX WRENCH 2.5 X 120MM      | 1    |
| BALL DRIVER HEX WRENCH 3.0 X 120MM      | 1    |
| FLAT HEAD SCREWDRIVER 3.0 X 150MM       | 1    |
| PHILLIPS SCREWDRIVER 3.5 X 120MM        | 1    |
| NUT DRIVER 5.0 X 100MM                  | 1    |
| NUT DRIVER 5.5 X 100MM                  | 1    |
| NUT DRIVER 7.0 X 100MM                  | 1    |
| EXHAUST SPRING / CASTER CLIP REMOVER    | 1    |
| WRENCH-GLOWPLUG / CLUTCHNUT - 10MM LONG | 1    |
| REAMER WITH END CAP FOR LEXAN BODY      | 1    |
| FLYWHEEL WRENCH                         | 1    |
| TURNBUCKLE WRENCH 3MM                   | 1    |
| Toolbag                                 | 1    |

#### 190507 Toolset EP (16pcs) with Tools bag

|                                    | pcs. |
|------------------------------------|------|
| ALLEN WRENCH 1.5 X 120MM           | 1    |
| ALLEN WRENCH 2.0 X 120MM           | 1    |
| ALLEN WRENCH 2.5 X 120MM           | 1    |
| ALLEN WRENCH 3.0 X 120MM           | 1    |
| BALL DRIVER HEX WRENCH 2.0 X 120MM | 1    |
| BALL DRIVER HEX WRENCH 2.5 X 120MM | 1    |
| FLAT HEAD SCREWDRIVER 3.0 X 150MM  | 1    |
| PHILLIPS SCREWDRIVER 2.0 X 45MM    | 1    |
| PHILLIPS SCREWDRIVER 3.5 X 120MM   | 1    |
| PHILLIPS SCREWDRIVER 5.8 X 120MM   | 1    |
| NUT DRIVER 5.0 X 100MM             | 1    |
| NUT DRIVER 5.5 X 100MM             | 1    |
| NUT DRIVER 7.0 X 100MM             | 1    |
| REAMER WITH END CAP FOR LEXAN BODY | 1    |
| TURNBUCKLE WRENCH 3MM              | 1    |
| TURNBUCKLE WRENCH 4MM              | 1    |
| Toolbag                            | 1    |

### 190508 Toolset offroad (20pcs) with Tools bag

|                                         | рс |
|-----------------------------------------|----|
| ALLEN WRENCH 1.5 X 120MM                | 1  |
| ALLEN WRENCH 2.0 X 120MM                | 1  |
| ALLEN WRENCH 2.5 X 120MM                | 1  |
| ALLEN WRENCH 3.0 X 120MM                | 1  |
| BALL DRIVER HEX WRENCH 2.0 X 120MM      | 1  |
| BALL DRIVER HEX WRENCH 2.5 X 120MM      | 1  |
| BALL DRIVER HEX WRENCH 3.0 X 120MM      | 1  |
| FLAT HEAD SCREWDRIVER 3.0 X 150MM       | 1  |
| FLAT HEAD SCREWDRIVER 4.0 X 150MM       | 1  |
| PHILLIPS SCREWDRIVER 2.0 X 45MM         | 1  |
| PHILLIPS SCREWDRIVER 5.8 X 120MM        | 1  |
| NUT DRIVER 5.0 X 100MM                  | 1  |
| NUT DRIVER 5.5 X 100MM                  | 1  |
| EXHAUST SPRING / CASTER CLIP REMOVER    | 1  |
| WRENCH-GLOWPLUG / CLUTCHNUT - 10MM LONG | 1  |
| REAMER WITH END CAP FOR LEXAN BODY      | 1  |
| TURNBUCKLE WRENCH 3MM                   | 1  |
| TURNBUCKLE WRENCH 4MM                   | 1  |
| TURNBUCKLE WRENCH 5MM                   | 1  |
| Toolbag                                 | 1  |