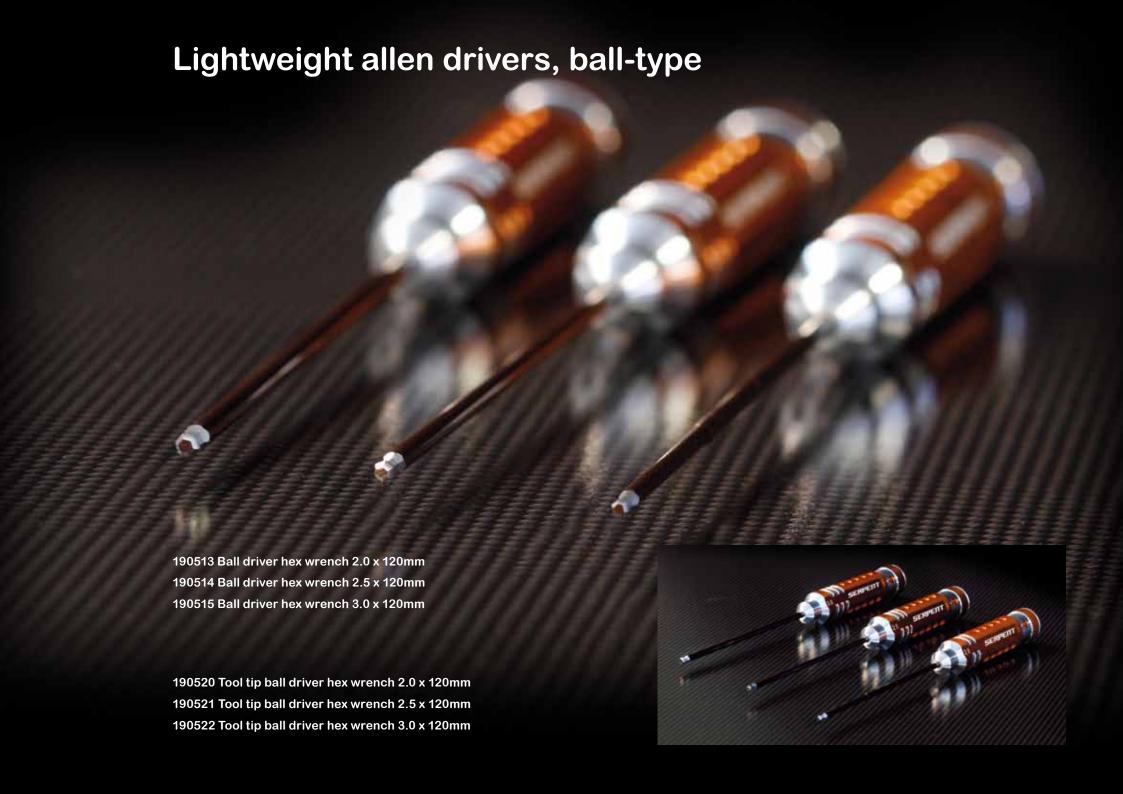

#### **Serpent Tools and Tool-sets**

- 190506 Toolset onroad GP (17pcs) with Tools bag
- 190507 Toolset EP (16pcs) with Tools bag
- 190508 Toolset offroad (20pcs) with Tools bag
- 190509 Allen wrench 1.5 x 120mm
- 190510 Allen wrench 2.0 x 120mm
- 190511 Allen wrench 2.5 x 120mm
- 190512 Allen wrench 3.0 x 120mm
- 190513 Ball driver hex wrench 2.0 x 120mm
- 190514 Ball driver hex wrench 2.5 x 120mm
- 190515 Ball driver hex wrench 3.0 x 120mm
- 190516 Tool tip allen wrench 1.5 x 120mm
- 190517 Tool tip allen wrench 2.0 x 120mm
- 190518 Tool tip allen wrench 2.5 x 120mm
- 190519 Tool tip allen wrench 3.0 x 120mm
- 190520 Tool tip ball driver hex wrench 2.0 x 120mm
- 190521 Tool tip ball driver hex wrench 2.5 x 120mm
- 190522 Tool tip ball driver hex wrench 3.0 x 120mm
- 190523 Turnbuckle wrench 3mm
- 190524 Turnbuckle wrench 4mm
- 190525 Turnbuckle wrench 5mm
- 190526 Flat head screwdriver 3.0 x 150mm
- 190527 Flat head screwdriver 4.0 x 150mm
- 190528 Phillips screwdriver 2.0 x 45mm
- 190529 Phillips screwdriver 3.5 x 120mm
- 190530 Phillips screwdriver 5.8 x 120mm
- 190539 Nut driver 4.5 x 100mm
- 190531 Nut driver 5.0 x 100mm
- 190532 Nut driver 5.5 x 100mm
- 190533 Nut driver 7.0 x 100mm
- 190534 Reamer with end cap for lexan body
- 190535 Exhaust spring / caster clip remover
- 190536 Wrench-glowplug / clutchnut 10mm long
- 190537 Flywheel wrench tool wheelnut 1/8 off road
- 190538 Flywheel wrench
- 190504 Ballcup tool
- 190500 Pit-caddy
- 190501 Tool-bag
- 190502 Carry-bag medium, 3 drawers
- 190503 Fuel bottle 500ml