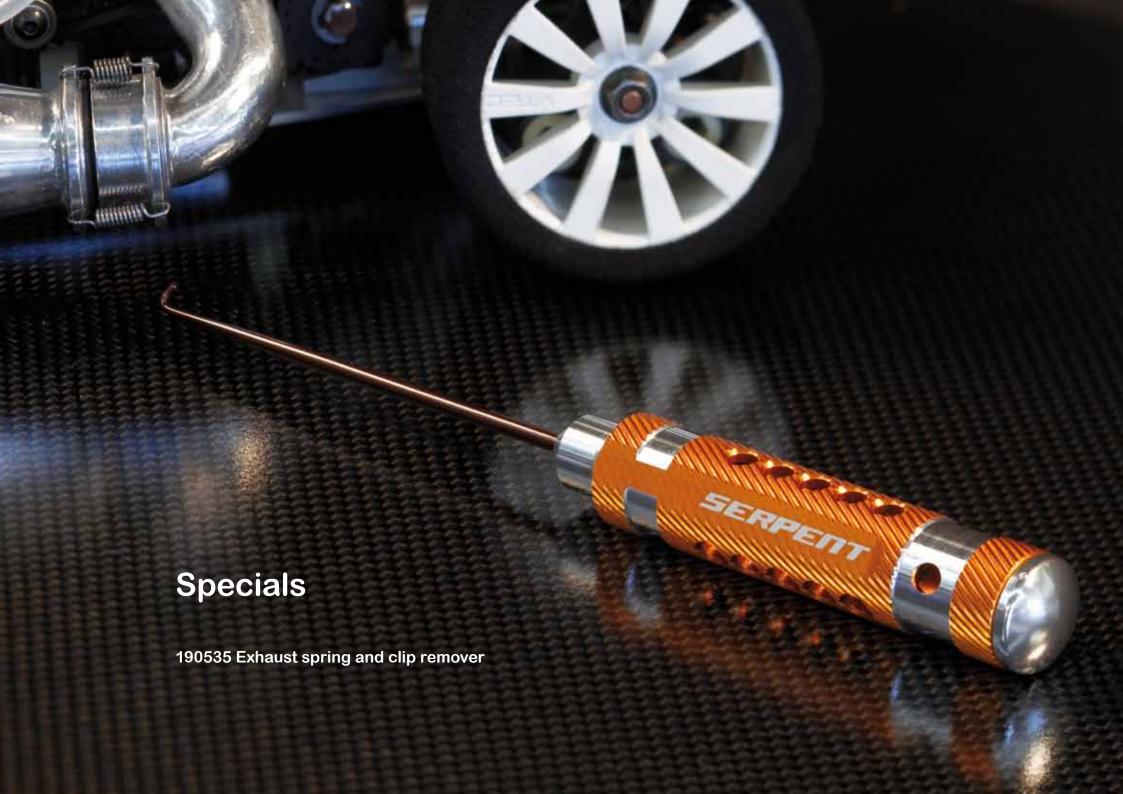

# Specials

190536 Wrench glowplug/clutchnut-10mm long

#### **Serpent Tools and Tool-sets**

- 190506 Toolset onroad GP (17pcs) with Tools bag
- 190507 Toolset EP (16pcs) with Tools bag
- 190508 Toolset offroad (20pcs) with Tools bag
- 190509 Allen wrench 1.5 x 120mm
- 190510 Allen wrench 2.0 x 120mm
- 190511 Allen wrench 2.5 x 120mm
- 190512 Allen wrench 3.0 x 120mm
- 190513 Ball driver hex wrench 2.0 x 120mm
- 190514 Ball driver hex wrench 2.5 x 120mm
- 190515 Ball driver hex wrench 3.0 x 120mm
- 190516 Tool tip allen wrench 1.5 x 120mm
- 190517 Tool tip allen wrench 2.0 x 120mm
- 190518 Tool tip allen wrench 2.5 x 120mm
- 190519 Tool tip allen wrench 3.0 x 120mm
- 190520 Tool tip ball driver hex wrench 2.0 x 120mm
- 190521 Tool tip ball driver hex wrench 2.5 x 120mm
- 190522 Tool tip ball driver hex wrench 3.0 x 120mm
- 190523 Turnbuckle wrench 3mm
- 190524 Turnbuckle wrench 4mm
- 190525 Turnbuckle wrench 5mm
- 190526 Flat head screwdriver 3.0 x 150mm
- 190527 Flat head screwdriver 4.0 x 150mm
- 190528 Phillips screwdriver 2.0 x 45mm
- 190529 Phillips screwdriver 3.5 x 120mm
- 190530 Phillips screwdriver 5.8 x 120mm
- 190539 Nut driver 4.5 x 100mm
- 190531 Nut driver 5.0 x 100mm
- 190532 Nut driver 5.5 x 100mm
- 190533 Nut driver 7.0 x 100mm
- 190534 Reamer with end cap for lexan body
- 190535 Exhaust spring / caster clip remover
- 190536 Wrench-glowplug / clutchnut 10mm long
- 190537 Flywheel wrench tool wheelnut 1/8 off road
- 190538 Flywheel wrench
- 190504 Ballcup tool
- 190500 Pit-caddy
- 190501 Tool-bag
- 190502 Carry-bag medium, 3 drawers
- 190503 Fuel bottle 500ml