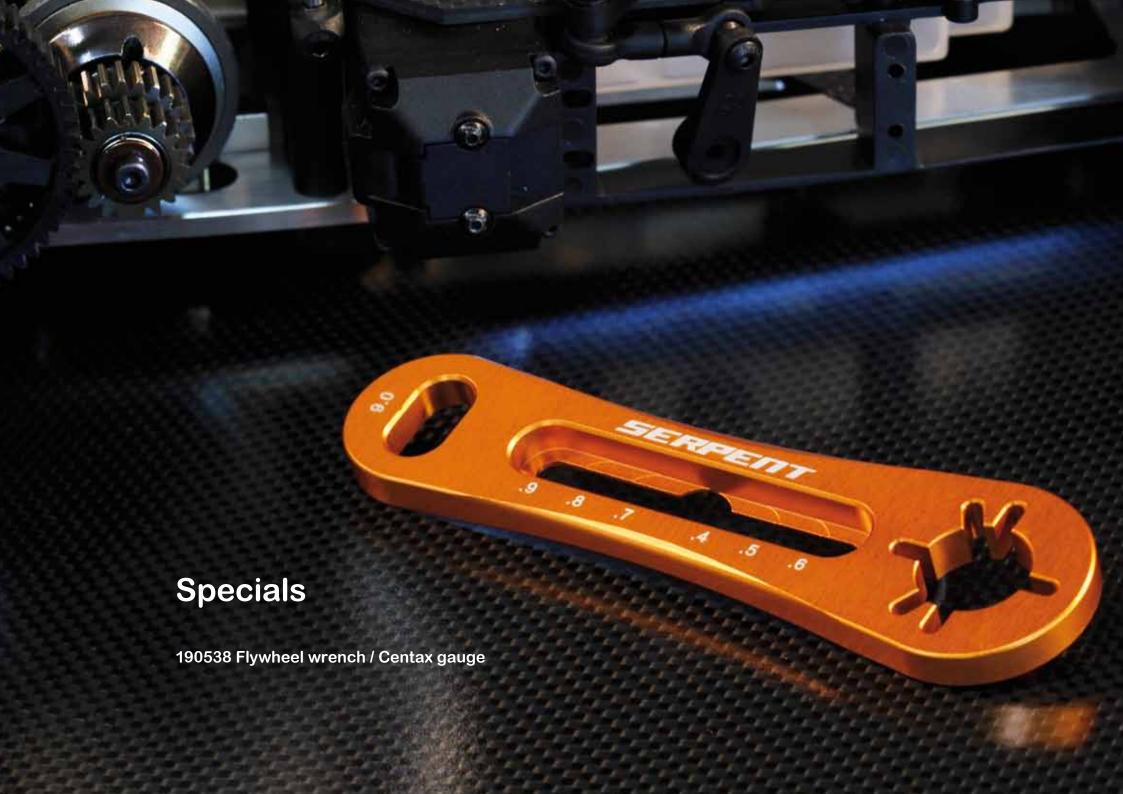

# Specials

190536 Wrench glowplug/clutchnut-10mm long

#### **Serpent Tools and Tool-sets**

- 190506 Toolset onroad GP (17pcs) with Tools bag
- 190507 Toolset EP (16pcs) with Tools bag
- 190508 Toolset offroad (20pcs) with Tools bag
- 190509 Allen wrench 1.5 x 120mm
- 190510 Allen wrench 2.0 x 120mm
- 190511 Allen wrench 2.5 x 120mm
- 190512 Allen wrench 3.0 x 120mm
- 190513 Ball driver hex wrench 2.0 x 120mm
- 190514 Ball driver hex wrench 2.5 x 120mm
- 190515 Ball driver hex wrench 3.0 x 120mm
- 190516 Tool tip allen wrench 1.5 x 120mm
- 190517 Tool tip allen wrench 2.0 x 120mm
- 190518 Tool tip allen wrench 2.5 x 120mm
- 190519 Tool tip allen wrench 3.0 x 120mm
- 190520 Tool tip ball driver hex wrench 2.0 x 120mm
- 190521 Tool tip ball driver hex wrench 2.5 x 120mm
- 190522 Tool tip ball driver hex wrench 3.0 x 120mm
- 190523 Turnbuckle wrench 3mm
- 190524 Turnbuckle wrench 4mm
- 190525 Turnbuckle wrench 5mm
- 190526 Flat head screwdriver 3.0 x 150mm
- 190527 Flat head screwdriver 4.0 x 150mm
- 190528 Phillips screwdriver 2.0 x 45mm
- 190529 Phillips screwdriver 3.5 x 120mm
- 190530 Phillips screwdriver 5.8 x 120mm
- 190539 Nut driver 4.5 x 100mm
- 190531 Nut driver 5.0 x 100mm
- 190532 Nut driver 5.5 x 100mm
- 190533 Nut driver 7.0 x 100mm
- 190534 Reamer with end cap for lexan body
- 190535 Exhaust spring / caster clip remover
- 190536 Wrench-glowplug / clutchnut 10mm long
- 190537 Flywheel wrench tool wheelnut 1/8 off road
- 190538 Flywheel wrench
- 190504 Ballcup tool
- 190500 Pit-caddy
- 190501 Tool-bag
- 190502 Carry-bag medium, 3 drawers
- 190503 Fuel bottle 500ml