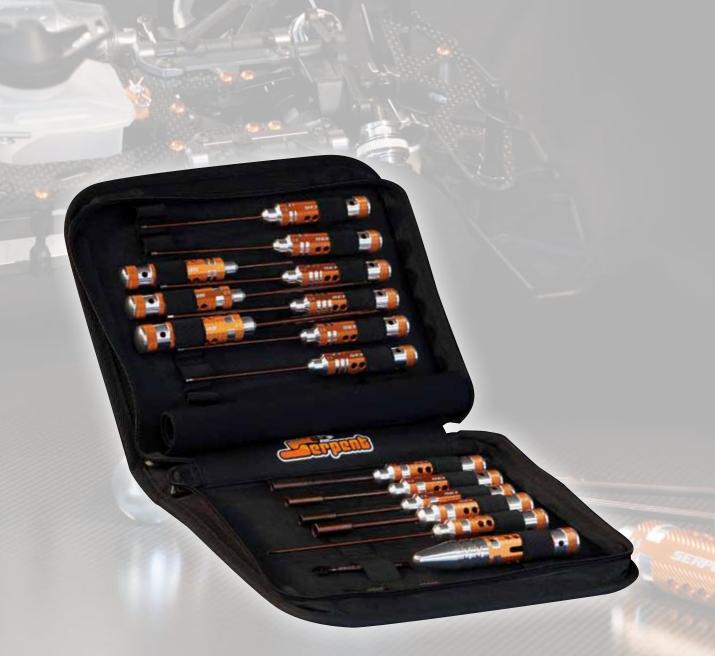

### 190506 Toolset onroad GP (17pcs) with Tools bag

|                                         | pcs. |
|-----------------------------------------|------|
| ALLEN WRENCH 1.5 X 120MM                | 1    |
| ALLEN WRENCH 2.0 X 120MM                | 1    |
| ALLEN WRENCH 2.5 X 120MM                | 1    |
| ALLEN WRENCH 3.0 X 120MM                | 1    |
| BALL DRIVER HEX WRENCH 2.0 X 120MM      | 1    |
| BALL DRIVER HEX WRENCH 2.5 X 120MM      | 1    |
| BALL DRIVER HEX WRENCH 3.0 X 120MM      | 1    |
| FLAT HEAD SCREWDRIVER 3.0 X 150MM       | 1    |
| PHILLIPS SCREWDRIVER 3.5 X 120MM        | 1    |
| NUT DRIVER 5.0 X 100MM                  | 1    |
| NUT DRIVER 5.5 X 100MM                  | 1    |
| NUT DRIVER 7.0 X 100MM                  | 1    |
| EXHAUST SPRING / CASTER CLIP REMOVER    | 1    |
| WRENCH-GLOWPLUG / CLUTCHNUT - 10MM LONG | 1    |
| REAMER WITH END CAP FOR LEXAN BODY      | 1    |
| FLYWHEEL WRENCH                         | 1    |
| TURNBUCKLE WRENCH 3MM                   | 1    |
| Toolbag                                 | 1    |

#### 190507 Toolset EP (16pcs) with Tools bag

|                                    | pcs. |
|------------------------------------|------|
| ALLEN WRENCH 1.5 X 120MM           | 1    |
| ALLEN WRENCH 2.0 X 120MM           | 1    |
| ALLEN WRENCH 2.5 X 120MM           | 1    |
| ALLEN WRENCH 3.0 X 120MM           | 1    |
| BALL DRIVER HEX WRENCH 2.0 X 120MM | 1    |
| BALL DRIVER HEX WRENCH 2.5 X 120MM | 1    |
| FLAT HEAD SCREWDRIVER 3.0 X 150MM  | 1    |
| PHILLIPS SCREWDRIVER 2.0 X 45MM    | 1    |
| PHILLIPS SCREWDRIVER 3.5 X 120MM   | 1    |
| PHILLIPS SCREWDRIVER 5.8 X 120MM   | 1    |
| NUT DRIVER 5.0 X 100MM             | 1    |
| NUT DRIVER 5.5 X 100MM             | 1    |
| NUT DRIVER 7.0 X 100MM             | 1    |
| REAMER WITH END CAP FOR LEXAN BODY | 1    |
| TURNBUCKLE WRENCH 3MM              | 1    |
| TURNBUCKLE WRENCH 4MM              | 1    |
| Toolbag                            | 1    |

### 190508 Toolset offroad (20pcs) with Tools bag

|                                         | рс |
|-----------------------------------------|----|
| ALLEN WRENCH 1.5 X 120MM                | 1  |
| ALLEN WRENCH 2.0 X 120MM                | 1  |
| ALLEN WRENCH 2.5 X 120MM                | 1  |
| ALLEN WRENCH 3.0 X 120MM                | 1  |
| BALL DRIVER HEX WRENCH 2.0 X 120MM      | 1  |
| BALL DRIVER HEX WRENCH 2.5 X 120MM      | 1  |
| BALL DRIVER HEX WRENCH 3.0 X 120MM      | 1  |
| FLAT HEAD SCREWDRIVER 3.0 X 150MM       | 1  |
| FLAT HEAD SCREWDRIVER 4.0 X 150MM       | 1  |
| PHILLIPS SCREWDRIVER 2.0 X 45MM         | 1  |
| PHILLIPS SCREWDRIVER 5.8 X 120MM        | 1  |
| NUT DRIVER 5.0 X 100MM                  | 1  |
| NUT DRIVER 5.5 X 100MM                  | 1  |
| EXHAUST SPRING / CASTER CLIP REMOVER    | 1  |
| WRENCH-GLOWPLUG / CLUTCHNUT - 10MM LONG | 1  |
| REAMER WITH END CAP FOR LEXAN BODY      | 1  |
| TURNBUCKLE WRENCH 3MM                   | 1  |
| TURNBUCKLE WRENCH 4MM                   | 1  |
| TURNBUCKLE WRENCH 5MM                   | 1  |
| Toolbag                                 | 1  |