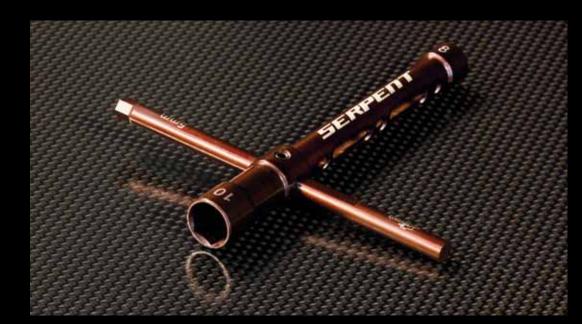

## **Nut driver**

#### **Serpent Tools and Tool-sets**

- 190506 Toolset onroad GP (17pcs) with Tools bag
- 190507 Toolset EP (16pcs) with Tools bag
- 190508 Toolset offroad (20pcs) with Tools bag
- 190509 Allen wrench 1.5 x 120mm
- 190510 Allen wrench 2.0 x 120mm
- 190511 Allen wrench 2.5 x 120mm
- 190512 Allen wrench 3.0 x 120mm
- 190513 Ball driver hex wrench 2.0 x 120mm
- 190514 Ball driver hex wrench 2.5 x 120mm
- 190515 Ball driver hex wrench 3.0 x 120mm
- 190516 Tool tip allen wrench 1.5 x 120mm
- 190517 Tool tip allen wrench 2.0 x 120mm
- 190518 Tool tip allen wrench 2.5 x 120mm
- 190519 Tool tip allen wrench 3.0 x 120mm
- 190520 Tool tip ball driver hex wrench 2.0 x 120mm
- 190521 Tool tip ball driver hex wrench 2.5 x 120mm
- 190522 Tool tip ball driver hex wrench 3.0 x 120mm
- 190523 Turnbuckle wrench 3mm
- 190524 Turnbuckle wrench 4mm
- 190525 Turnbuckle wrench 5mm
- 190526 Flat head screwdriver 3.0 x 150mm
- 190527 Flat head screwdriver 4.0 x 150mm
- 190528 Phillips screwdriver 2.0 x 45mm
- 190529 Phillips screwdriver 3.5 x 120mm
- 190530 Phillips screwdriver 5.8 x 120mm
- 190539 Nut driver 4.5 x 100mm
- 190531 Nut driver 5.0 x 100mm
- 190532 Nut driver 5.5 x 100mm
- 190533 Nut driver 7.0 x 100mm
- 190534 Reamer with end cap for lexan body
- 190535 Exhaust spring / caster clip remover
- 190536 Wrench-glowplug / clutchnut 10mm long
- 190537 Flywheel wrench tool wheelnut 1/8 off road
- 190538 Flywheel wrench
- 190504 Ballcup tool
- 190500 Pit-caddy
- 190501 Tool-bag
- 190502 Carry-bag medium, 3 drawers
- 190503 Fuel bottle 500ml