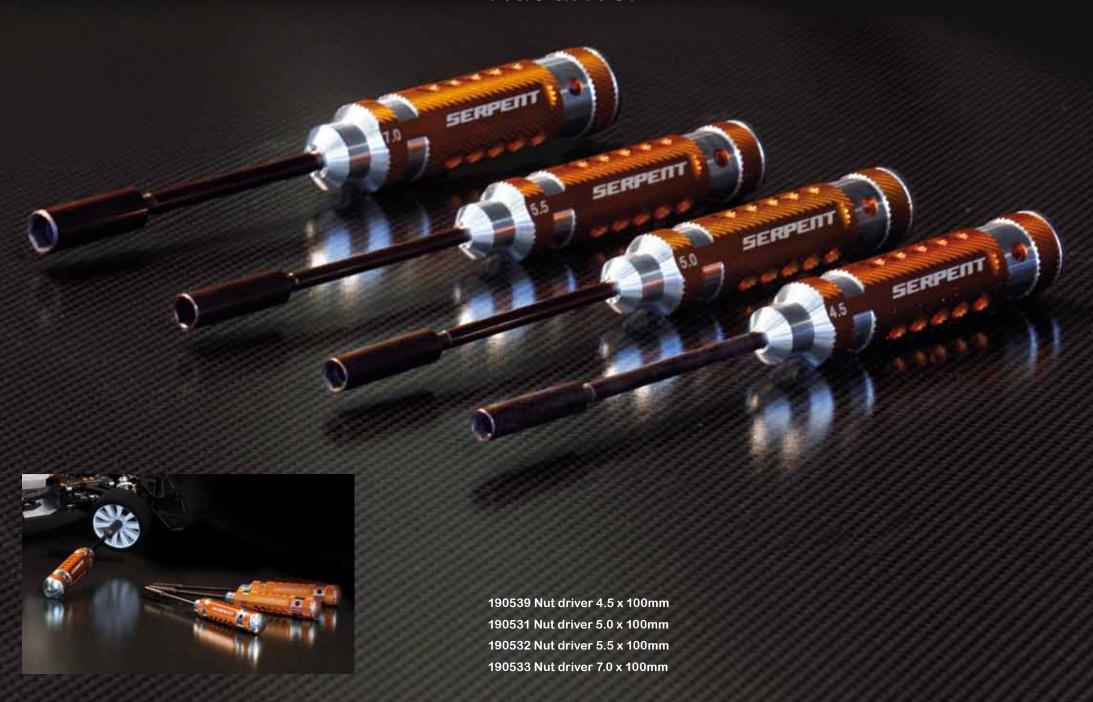

## **Nut driver**

#### **Serpent Tools and Tool-sets**

- 190506 Toolset onroad GP (17pcs) with Tools bag
- 190507 Toolset EP (16pcs) with Tools bag
- 190508 Toolset offroad (20pcs) with Tools bag
- 190509 Allen wrench 1.5 x 120mm
- 190510 Allen wrench 2.0 x 120mm
- 190511 Allen wrench 2.5 x 120mm
- 190512 Allen wrench 3.0 x 120mm
- 190513 Ball driver hex wrench 2.0 x 120mm
- 190514 Ball driver hex wrench 2.5 x 120mm
- 190515 Ball driver hex wrench 3.0 x 120mm
- 190516 Tool tip allen wrench 1.5 x 120mm
- 190517 Tool tip allen wrench 2.0 x 120mm
- 190518 Tool tip allen wrench 2.5 x 120mm
- 190519 Tool tip allen wrench 3.0 x 120mm
- 190520 Tool tip ball driver hex wrench 2.0 x 120mm
- 190521 Tool tip ball driver hex wrench 2.5 x 120mm
- 190522 Tool tip ball driver hex wrench 3.0 x 120mm
- 190523 Turnbuckle wrench 3mm
- 190524 Turnbuckle wrench 4mm
- 190525 Turnbuckle wrench 5mm
- 190526 Flat head screwdriver 3.0 x 150mm
- 190527 Flat head screwdriver 4.0 x 150mm
- 190528 Phillips screwdriver 2.0 x 45mm
- 190529 Phillips screwdriver 3.5 x 120mm
- 190530 Phillips screwdriver 5.8 x 120mm
- 190539 Nut driver 4.5 x 100mm
- 190531 Nut driver 5.0 x 100mm
- 190532 Nut driver 5.5 x 100mm
- 190533 Nut driver 7.0 x 100mm
- 190534 Reamer with end cap for lexan body
- 190535 Exhaust spring / caster clip remover
- 190536 Wrench-glowplug / clutchnut 10mm long
- 190537 Flywheel wrench tool wheelnut 1/8 off road
- 190538 Flywheel wrench
- 190504 Ballcup tool
- 190500 Pit-caddy
- 190501 Tool-bag
- 190502 Carry-bag medium, 3 drawers
- 190503 Fuel bottle 500ml