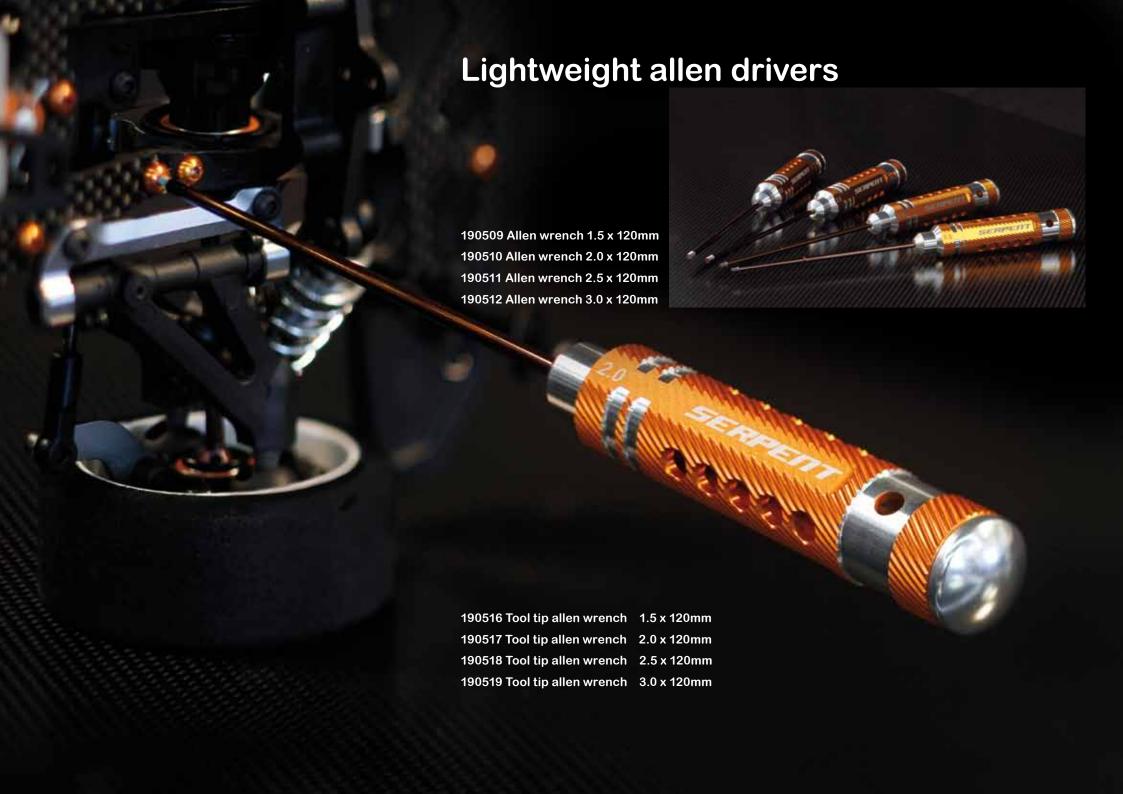

#### **Serpent Tools and Tool-sets**

- 190506 Toolset onroad GP (17pcs) with Tools bag
- 190507 Toolset EP (16pcs) with Tools bag
- 190508 Toolset offroad (20pcs) with Tools bag
- 190509 Allen wrench 1.5 x 120mm
- 190510 Allen wrench 2.0 x 120mm
- 190511 Allen wrench 2.5 x 120mm
- 190512 Allen wrench 3.0 x 120mm
- 190513 Ball driver hex wrench 2.0 x 120mm
- 190514 Ball driver hex wrench 2.5 x 120mm
- 190515 Ball driver hex wrench 3.0 x 120mm
- 190516 Tool tip allen wrench 1.5 x 120mm
- 190517 Tool tip allen wrench 2.0 x 120mm
- 190518 Tool tip allen wrench 2.5 x 120mm
- 190519 Tool tip allen wrench 3.0 x 120mm
- 190520 Tool tip ball driver hex wrench 2.0 x 120mm
- 190521 Tool tip ball driver hex wrench 2.5 x 120mm
- 190522 Tool tip ball driver hex wrench 3.0 x 120mm
- 190523 Turnbuckle wrench 3mm
- 190524 Turnbuckle wrench 4mm
- 190525 Turnbuckle wrench 5mm
- 190526 Flat head screwdriver 3.0 x 150mm
- 190527 Flat head screwdriver 4.0 x 150mm
- 190528 Phillips screwdriver 2.0 x 45mm
- 190529 Phillips screwdriver 3.5 x 120mm
- 190530 Phillips screwdriver 5.8 x 120mm
- 190539 Nut driver 4.5 x 100mm
- 190531 Nut driver 5.0 x 100mm
- 190532 Nut driver 5.5 x 100mm
- 190533 Nut driver 7.0 x 100mm
- 190534 Reamer with end cap for lexan body
- 190535 Exhaust spring / caster clip remover
- 190536 Wrench-glowplug / clutchnut 10mm long
- 190537 Flywheel wrench tool wheelnut 1/8 off road
- 190538 Flywheel wrench
- 190504 Ballcup tool
- 190500 Pit-caddy
- 190501 Tool-bag
- 190502 Carry-bag medium, 3 drawers
- 190503 Fuel bottle 500ml