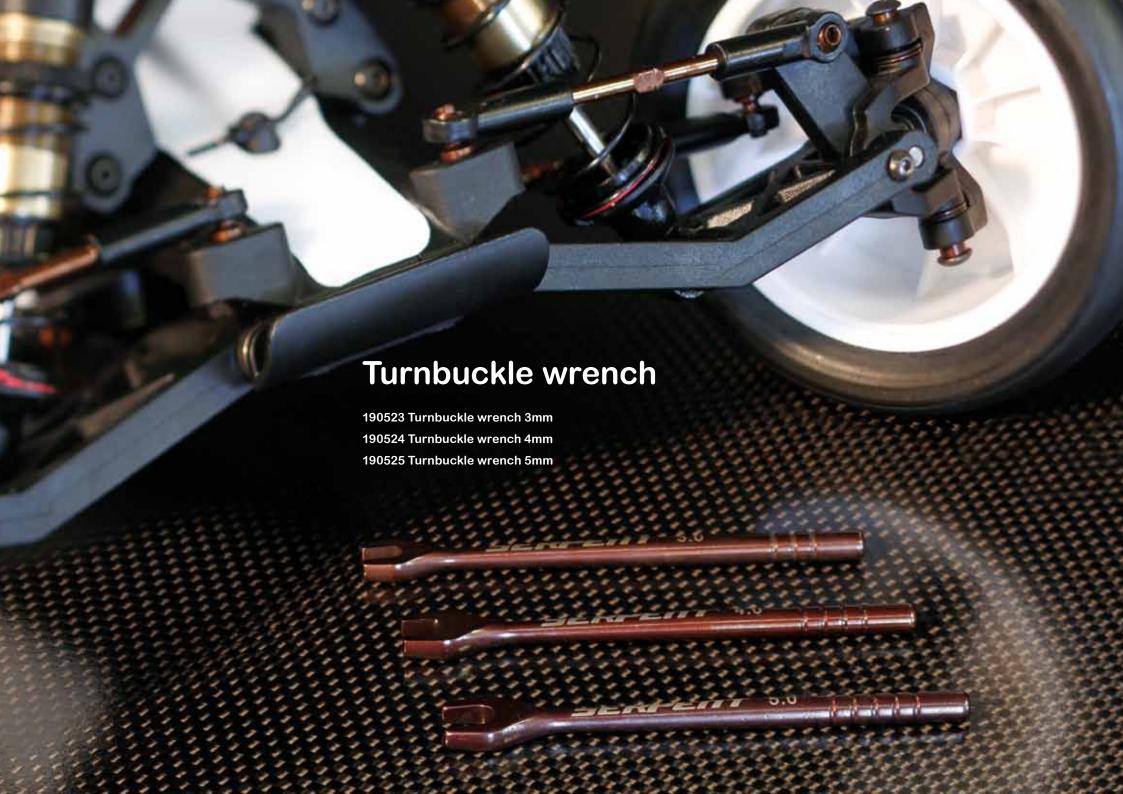

#### **Serpent Tools and Tool-sets**

- 190506 Toolset onroad GP (17pcs) with Tools bag
- 190507 Toolset EP (16pcs) with Tools bag
- 190508 Toolset offroad (20pcs) with Tools bag
- 190509 Allen wrench 1.5 x 120mm
- 190510 Allen wrench 2.0 x 120mm
- 190511 Allen wrench 2.5 x 120mm
- 190512 Allen wrench 3.0 x 120mm
- 190513 Ball driver hex wrench 2.0 x 120mm
- 190514 Ball driver hex wrench 2.5 x 120mm
- 190515 Ball driver hex wrench 3.0 x 120mm
- 190516 Tool tip allen wrench 1.5 x 120mm
- 190517 Tool tip allen wrench 2.0 x 120mm
- 190518 Tool tip allen wrench 2.5 x 120mm
- 190519 Tool tip allen wrench 3.0 x 120mm
- 190520 Tool tip ball driver hex wrench 2.0 x 120mm
- 190521 Tool tip ball driver hex wrench 2.5 x 120mm
- 190522 Tool tip ball driver hex wrench 3.0 x 120mm
- 190523 Turnbuckle wrench 3mm
- 190524 Turnbuckle wrench 4mm
- 190525 Turnbuckle wrench 5mm
- 190526 Flat head screwdriver 3.0 x 150mm
- 190527 Flat head screwdriver 4.0 x 150mm
- 190528 Phillips screwdriver 2.0 x 45mm
- 190529 Phillips screwdriver 3.5 x 120mm
- 190530 Phillips screwdriver 5.8 x 120mm
- 190539 Nut driver 4.5 x 100mm
- 190531 Nut driver 5.0 x 100mm
- 190532 Nut driver 5.5 x 100mm
- 190533 Nut driver 7.0 x 100mm
- 190534 Reamer with end cap for lexan body
- 190535 Exhaust spring / caster clip remover
- 190536 Wrench-glowplug / clutchnut 10mm long
- 190537 Flywheel wrench tool wheelnut 1/8 off road
- 190538 Flywheel wrench
- 190504 Ballcup tool
- 190500 Pit-caddy
- 190501 Tool-bag
- 190502 Carry-bag medium, 3 drawers
- 190503 Fuel bottle 500ml