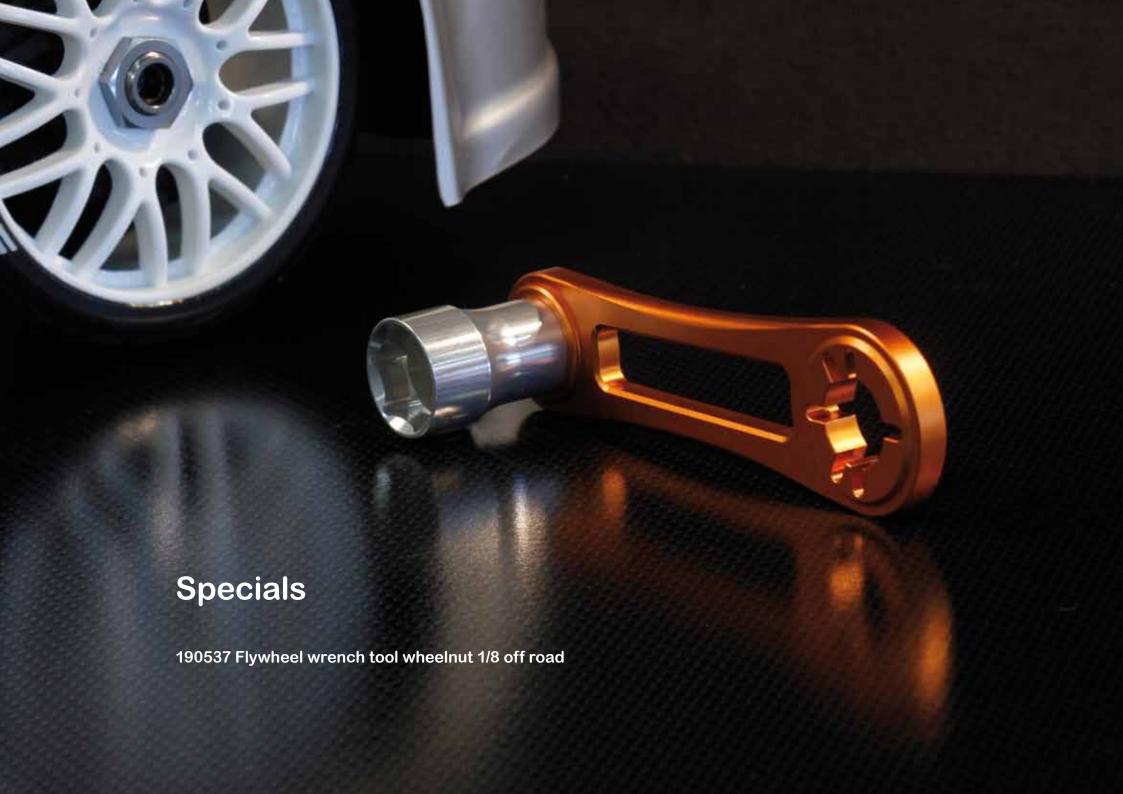

#### **Serpent Tools and Tool-sets**

- 190506 Toolset onroad GP (17pcs) with Tools bag
- 190507 Toolset EP (16pcs) with Tools bag
- 190508 Toolset offroad (20pcs) with Tools bag
- 190509 Allen wrench 1.5 x 120mm
- 190510 Allen wrench 2.0 x 120mm
- 190511 Allen wrench 2.5 x 120mm
- 190512 Allen wrench 3.0 x 120mm
- 190513 Ball driver hex wrench 2.0 x 120mm
- 190514 Ball driver hex wrench 2.5 x 120mm
- 190515 Ball driver hex wrench 3.0 x 120mm
- 190516 Tool tip allen wrench 1.5 x 120mm
- 190517 Tool tip allen wrench 2.0 x 120mm
- 190518 Tool tip allen wrench 2.5 x 120mm
- 190519 Tool tip allen wrench 3.0 x 120mm
- 190520 Tool tip ball driver hex wrench 2.0 x 120mm
- 190521 Tool tip ball driver hex wrench 2.5 x 120mm
- 190522 Tool tip ball driver hex wrench 3.0 x 120mm
- 190523 Turnbuckle wrench 3mm
- 190524 Turnbuckle wrench 4mm
- 190525 Turnbuckle wrench 5mm
- 190526 Flat head screwdriver 3.0 x 150mm
- 190527 Flat head screwdriver 4.0 x 150mm
- 190528 Phillips screwdriver 2.0 x 45mm
- 190529 Phillips screwdriver 3.5 x 120mm
- 190530 Phillips screwdriver 5.8 x 120mm
- 190539 Nut driver 4.5 x 100mm
- 190531 Nut driver 5.0 x 100mm
- 190532 Nut driver 5.5 x 100mm
- 190533 Nut driver 7.0 x 100mm
- 190534 Reamer with end cap for lexan body
- 190535 Exhaust spring / caster clip remover
- 190536 Wrench-glowplug / clutchnut 10mm long
- 190537 Flywheel wrench tool wheelnut 1/8 off road
- 190538 Flywheel wrench
- 190504 Ballcup tool
- 190500 Pit-caddy
- 190501 Tool-bag
- 190502 Carry-bag medium, 3 drawers
- 190503 Fuel bottle 500ml