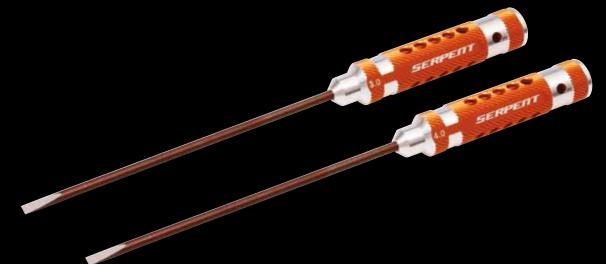

# **Lightweight Phillips screwdriver**

## Flathead screwdriver

190526 Flathead screwdriver 3.0x150mm

190527 Flathead screwdriver 4.0x150mm

#### **Serpent Tools and Tool-sets**

- 190506 Toolset onroad GP (17pcs) with Tools bag
- 190507 Toolset EP (16pcs) with Tools bag
- 190508 Toolset offroad (20pcs) with Tools bag
- 190509 Allen wrench 1.5 x 120mm
- 190510 Allen wrench 2.0 x 120mm
- 190511 Allen wrench 2.5 x 120mm
- 190512 Allen wrench 3.0 x 120mm
- 190513 Ball driver hex wrench 2.0 x 120mm
- 190514 Ball driver hex wrench 2.5 x 120mm
- 190515 Ball driver hex wrench 3.0 x 120mm
- 190516 Tool tip allen wrench 1.5 x 120mm
- 190517 Tool tip allen wrench 2.0 x 120mm
- 190518 Tool tip allen wrench 2.5 x 120mm
- 190519 Tool tip allen wrench 3.0 x 120mm
- 190520 Tool tip ball driver hex wrench 2.0 x 120mm
- 190521 Tool tip ball driver hex wrench 2.5 x 120mm
- 190522 Tool tip ball driver hex wrench 3.0 x 120mm
- 190523 Turnbuckle wrench 3mm
- 190524 Turnbuckle wrench 4mm
- 190525 Turnbuckle wrench 5mm
- 190526 Flat head screwdriver 3.0 x 150mm
- 190527 Flat head screwdriver 4.0 x 150mm
- 190528 Phillips screwdriver 2.0 x 45mm
- 190529 Phillips screwdriver 3.5 x 120mm
- 190530 Phillips screwdriver 5.8 x 120mm
- 190539 Nut driver 4.5 x 100mm
- 190531 Nut driver 5.0 x 100mm
- 190532 Nut driver 5.5 x 100mm
- 190533 Nut driver 7.0 x 100mm
- 190534 Reamer with end cap for lexan body
- 190535 Exhaust spring / caster clip remover
- 190536 Wrench-glowplug / clutchnut 10mm long
- 190537 Flywheel wrench tool wheelnut 1/8 off road
- 190538 Flywheel wrench
- 190504 Ballcup tool
- 190500 Pit-caddy
- 190501 Tool-bag
- 190502 Carry-bag medium, 3 drawers
- 190503 Fuel bottle 500ml